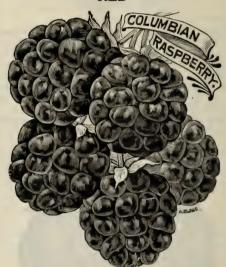

s and ships as well as any of the blacks. The most profitable market variety. Midseason.

Gregg—For many years the leading standard, best known market sort. Very productive, large size, firm, meaty berries, covered with heavy bloom.

Hilborn—A fine second early sort, extremely hardy, vigorous and productive. Fruit good size, jet black, fine quality.

Kansas—Strong, vigorous grower, standing extremes of drought and cold, and bearing immense crops. Early, ripening just after Palmer. Berries size of Gregg, of better color; jet black and almost free from bloom; firm, of best quality; presents a handsome appearance and brings highest price in the market.

Palmer—The first to ripen; fruit good size and quality; canes wonderfully productive, vigorous and hardy; ripens its crops in short time.





Columbian—Fruit resembles Shaffer's, very large, purplish color, rather soft; rich, sprightly flavor, unrivalled for canning, making jam, jell, etc. Bush wonderful for vigor of growth and productiveness, attaining a very large size and producing immense crops.

Cuthbert, or Queen of the Market—A remarkably strong, hardy variety; stands the northern winter and southern summers equal to any. Berries very large, measuring three inches around, conical, rich crimson, very handsome, and so firm they can be shipped hundreds of miles by rail in good condition; flavor is sweet, rich and luscious. The leading market variety for main crop.

Eaton—A new red raspberry entirely distinct from all other varieties. In character of growth; in size, color, firmness, quality and yield of fruit; in length of